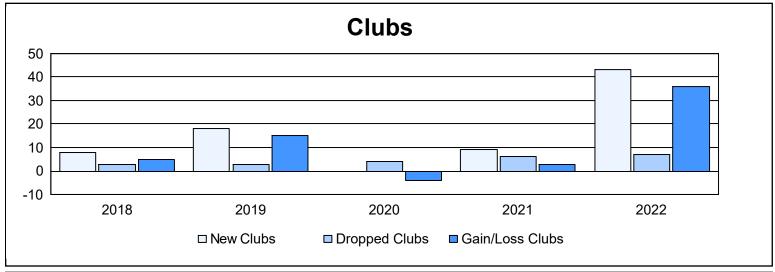

District 320 B As of June 2022 Cumulative

| Year      | New<br>Clubs | Dropped<br>Clubs | Gain/<br>Loss<br>Clubs | New<br>Members | Charter<br>Members | Reinstate<br>Members | Transfer<br>Members | Total<br>Member<br>Added | Total<br>Members<br>Dropped | Gain/<br>Loss<br>Members |
|-----------|--------------|------------------|------------------------|----------------|--------------------|----------------------|---------------------|--------------------------|-----------------------------|--------------------------|
| 2017-2018 | 8            | 3                | 5                      | 401            | 199                | 11                   | 8                   | 619                      | 484                         | 135                      |
| 2018-2019 | 18           | 3                | 15                     | 260            | 422                | 67                   | 9                   | 758                      | 465                         | 293                      |
| 2019-2020 | 0            | 4                | -4                     | 150            | 75                 | 51                   | 46                  | 322                      | 741                         | -419                     |
| 2020-2021 | 9            | 6                | 3                      | 445            | 229                | 55                   | 23                  | 752                      | 469                         | 283                      |
| 2021-2022 | 43           | 7                | 36                     | 418            | 1,054              | 34                   | 21                  | 1,527                    | 717                         | 810                      |
| Average   | 16           | 5                | 11                     | 335            | 396                | 44                   | 21                  | 796                      | 575                         | 220                      |