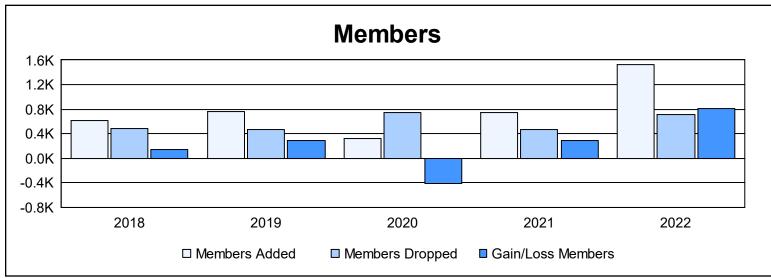

District 320 B As of June 2022 Cumulative

| Year      | New<br>Clubs | Dropped<br>Clubs | Gain/<br>Loss<br>Clubs | New<br>Members | Charter<br>Members | Reinstate<br>Members | Transfer<br>Members | Total<br>Member<br>Added | Total<br>Members<br>Dropped | Gain/<br>Loss<br>Members |
|-----------|--------------|------------------|------------------------|----------------|--------------------|----------------------|---------------------|--------------------------|-----------------------------|--------------------------|
| 2017-2018 | 8            | 3                | 5                      | 401            | 199                | 11                   | 8                   | 619                      | 484                         | 135                      |
| 2018-2019 | 18           | 3                | 15                     | 260            | 422                | 67                   | 9                   | 758                      | 465                         | 293                      |
| 2019-2020 | 0            | 4                | -4                     | 150            | 75                 | 51                   | 46                  | 322                      | 741                         | -419                     |
| 2020-2021 | 9            | 6                | 3                      | 445            | 229                | 55                   | 23                  | 752                      | 469                         | 283                      |
| 2021-2022 | 43           | 7                | 36                     | 418            | 1,054              | 34                   | 21                  | 1,527                    | 717                         | 810                      |
| Average   | 16           | 5                | 11                     | 335            | 396                | 44                   | 21                  | 796                      | 575                         | 220                      |